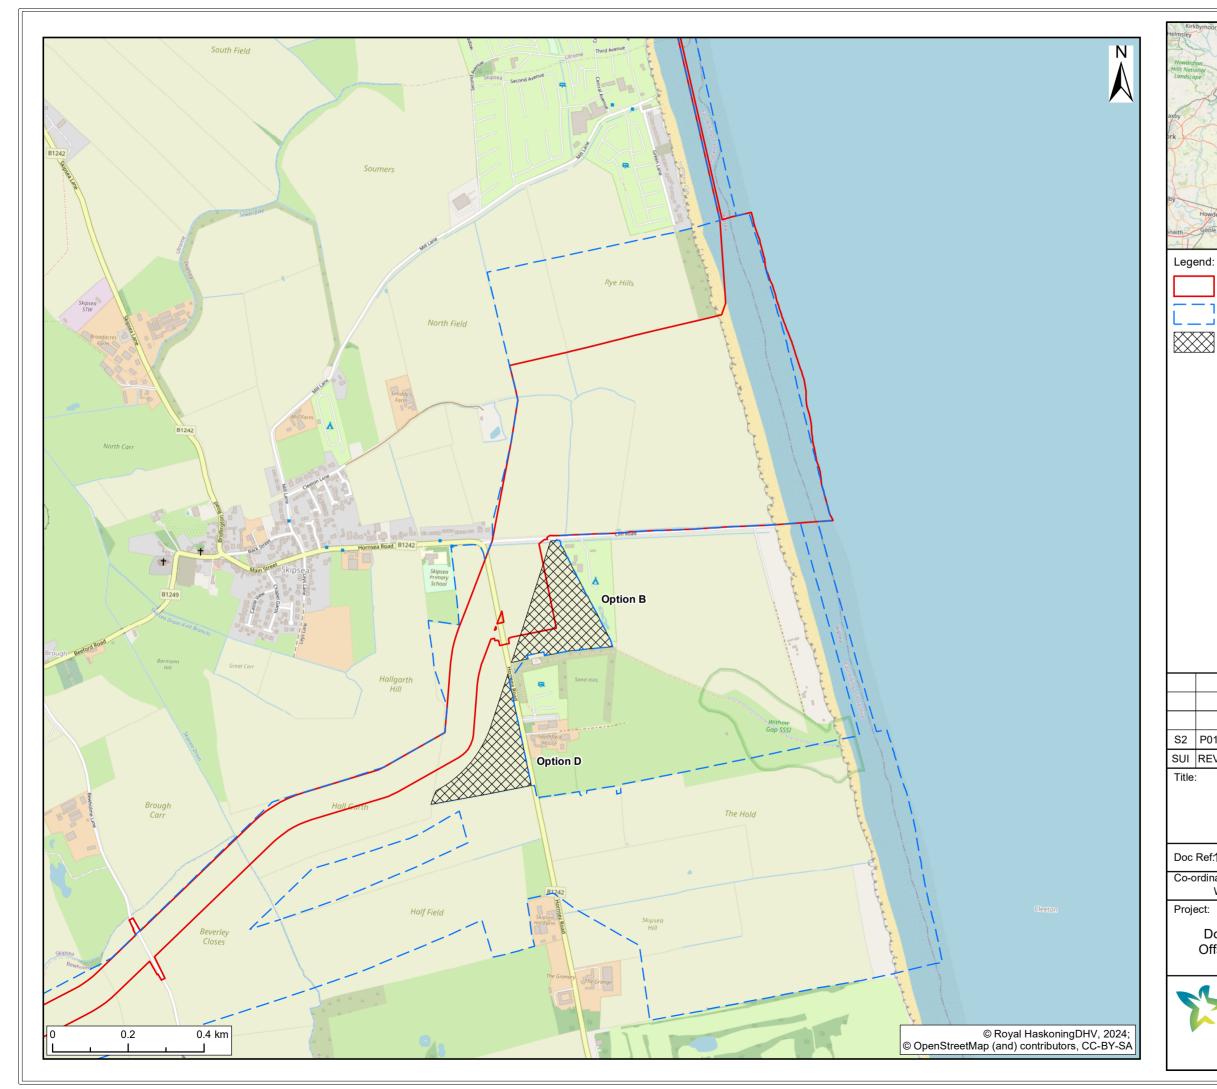

Onshore Order Limits PEIR Onshore Development Area

Indicative TCC Zones

JH LB ND S2 P01 02/10/2024 Suitable for Information DRW CHK APR SUI REV DATE DESCRIPTION

## Landfall TCC Zone Options 01B and 01D

| c Ref:10.14           | Drawing No: PC2340-RHD-OF-ZZ-DR-Z-0899 |                                                        |          |  |
|-----------------------|----------------------------------------|--------------------------------------------------------|----------|--|
| ordinate system:      |                                        | Page Size:                                             | Scale:   |  |
| WGS 1984 UTM Zone 31N |                                        | A3                                                     | 1:10,000 |  |
| ject:                 |                                        | Report:                                                |          |  |
|                       | Bank South<br>Wind Farms               | Pre-Examination<br>Procedural Deadline<br>Deliverables |          |  |
|                       |                                        |                                                        |          |  |